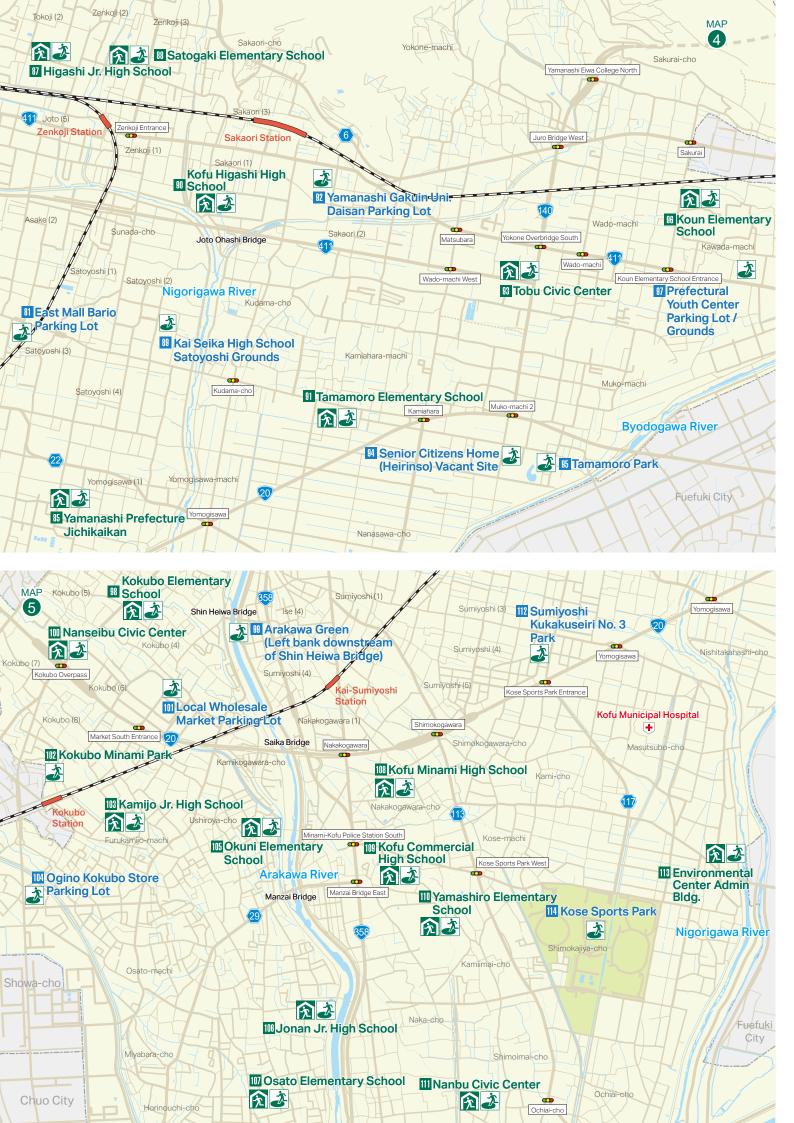

| 81 | East Mall Bario Parking Lot                 | 97  | Prefectural Youth Center<br>Parking Lot / Grounds            | 109 | Kofu Commercial High School                       | 121 | Nakamichi Sports Park              |
|----|---------------------------------------------|-----|--------------------------------------------------------------|-----|---------------------------------------------------|-----|------------------------------------|
| 85 | Yamanashi Jichikaikan                       | 98  | Kokubo Elementary School                                     |     |                                                   | 122 | Nakamichi Minami Elementary School |
| 87 | Higashi Jr. High School                     | 99  | Arakawa Green<br>(Left bank downstream of Shin Heiwa Bridge) | 111 | Nanbu Civic Center                                | 123 | Kamikuishiki Branch Office         |
| 88 | Satogaki Elementary School                  |     |                                                              |     | Sumiyoshi Kukakuseiri No. 3 Park                  |     |                                    |
| 89 | Kai Seika High School Satoyoshi Grounds     | 101 | Local Wholesale Market Parking Lot                           | 113 | Environmental Center Admin Bldg.                  |     |                                    |
| 90 | Kofu Higashi High School                    | 102 | Kokubo Minami Park                                           | 114 | Kose Sports Park                                  |     |                                    |
| 91 | Tamamoro Elementary School                  | 103 | Kamijo Jr. High School                                       | 115 | Horinouchi Minami Park                            |     |                                    |
| 92 | Yamanashi Gakuin Uni. Daisan Parking Lot    | 104 | Ogino Kokubo Store Parking Lot                               | 116 | Kofu Commercial College                           |     |                                    |
| 93 | Tobu Civic Center                           | 105 | Okuni Elementary School                                      |     | Aimesse Yamanashi Covered Parking Lot             |     |                                    |
| 94 | Senior Citizens Home (Heirinso) Vacant Site | 106 | Jonan Junior High School                                     | 118 | Kofu City Wasterwater<br>Treatment Center Grounds |     |                                    |
| 95 | Tamamoro Park                               | 107 | Osato Elementary School                                      | 119 | Tekinan Jr. High School                           |     |                                    |
| 96 | Koun Elementary School                      | 108 | Kofu Minami High School                                      | 120 | Nakamichi Kita Elementary School                  |     |                                    |