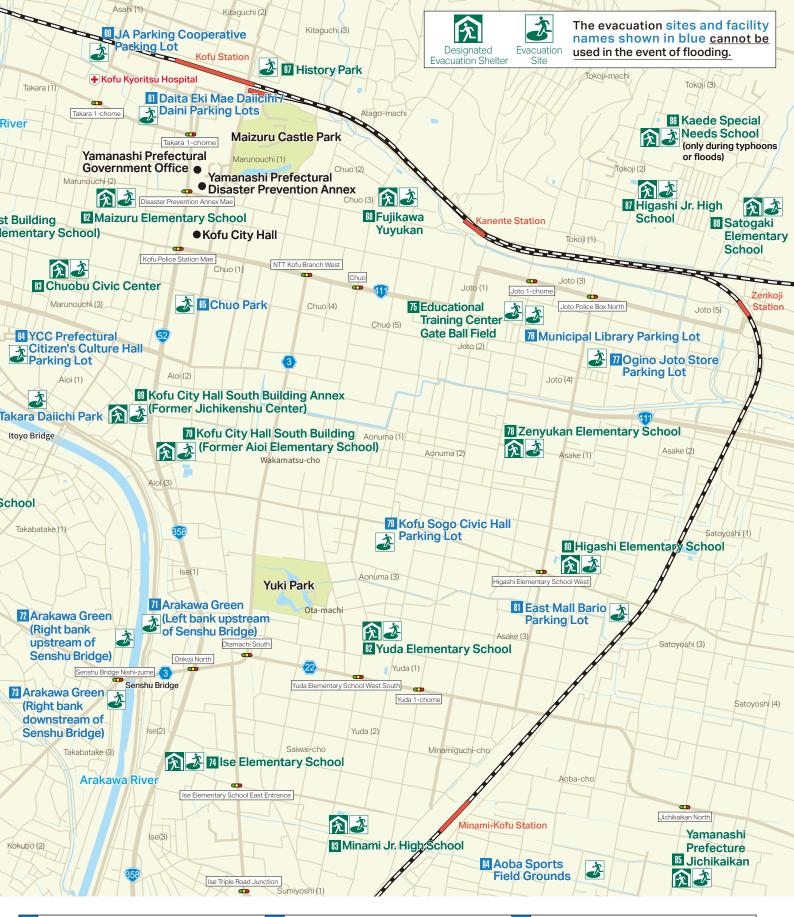

| 61 | Daita Eki Mae Daiichi / Daini Parking Lot                       | 71 | Arakawa Green (Left bank upstream of Senshu Bridge)    | 81 | East Mall Bario Parking Lot                                 |
|----|-----------------------------------------------------------------|----|--------------------------------------------------------|----|-------------------------------------------------------------|
| 62 | Maizuru Elementary School                                       | 72 | Arakawa Green (Right bank upstream of Senshu Bridge)   | 82 | Yuda Elementary School                                      |
| 63 | Chuobu Civic Center                                             | 73 | Arakawa Green (Right bank downstream of Senshu Bridge) | 83 | Minami Jr. High School                                      |
| 64 | YCC Prefectural Citizen's Culture Hall Parking Lot              | 74 | Ise Elementary School                                  | 84 | Aoba Sports Field Grounds                                   |
| 65 | Chuo Park                                                       | 75 | Educational Training Center Gate Ball Field            | 85 |                                                             |
| 66 | Takara Daiichi Park                                             | 76 | Municipal Library Parking Lot                          | 86 | Kaede Special Needs School (only during typhoons or floods) |
| 67 | History Park                                                    | 77 | Ogino Joto Store Parking Lot                           | 87 | Higashi Jr. High School                                     |
| 68 | Fujikawa Yuyukan                                                |    | Zenyukan Elementary School                             | 88 | Satogaki Elementary School                                  |
| 69 | Kofu City Hall South Bldg. Annex (Former<br>Jichikenshu Center) | 79 | Kofu Sogo Civic Hall Parking Lot                       |    |                                                             |
| 70 |                                                                 |    | Higashi Elementary School                              | ]  |                                                             |