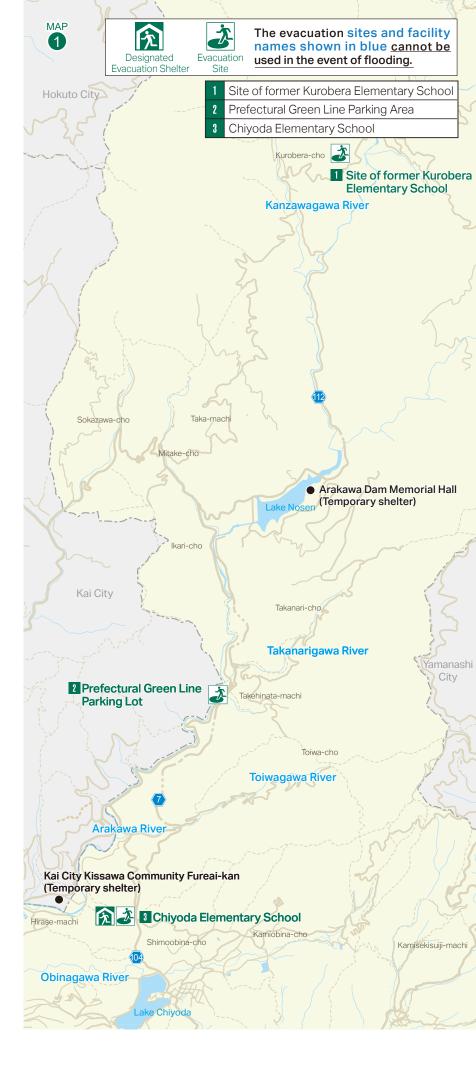

| 7 Cł                                | hizuka Park 15                                          | Midorigaoka Sports Park                        | 23 | Hokutobu Civic Center             |
|-------------------------------------|---------------------------------------------------------|------------------------------------------------|----|-----------------------------------|
| 8 Cr                                | hizuka Elementary School 16                             | Asahi Elementary School                        | 24 | Shinkonya Elementary School       |
| g Ara                               | rakawa Green<br>eft bank downstream of Otowa Bridge) 17 | Kofu Technical High School                     | 25 | Aikawa Elementary School          |
| 10 Ara                              | akaw