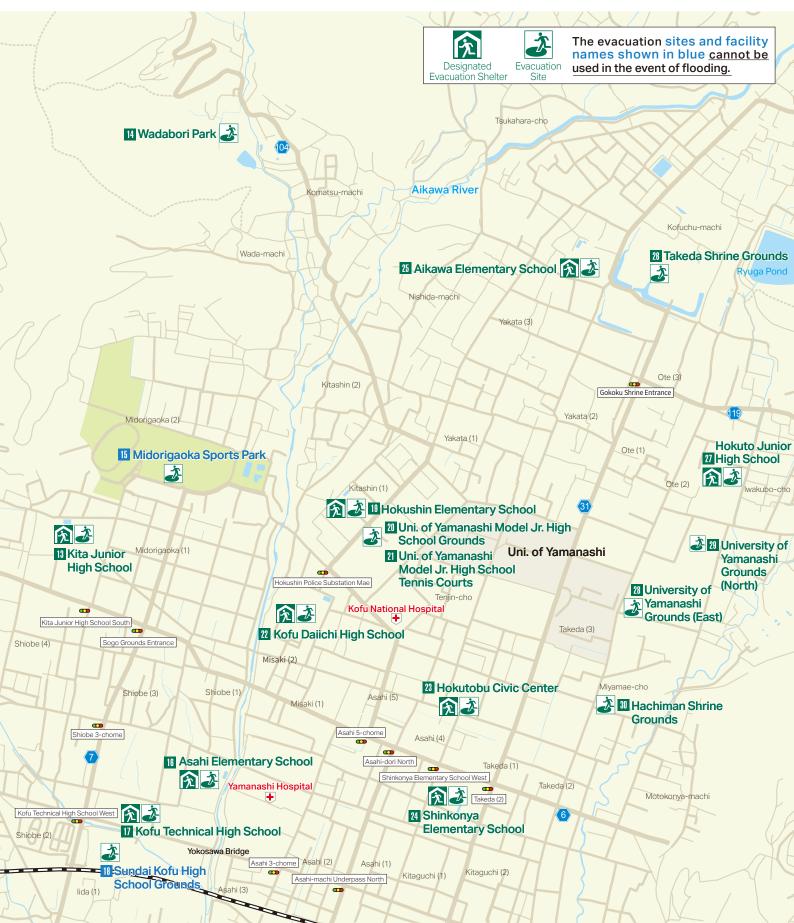

| 7 Cł                                | hizuka Park 15                                          | Midorigaoka Sports Park                        | 23 | Hokutobu Civic Center             |
|-------------------------------------|---------------------------------------------------------|------------------------------------------------|----|-----------------------------------|
| 8 Cr                                | hizuka Elementary School 16                             | Asahi Elementary School                        | 24 | Shinkonya Elementary School       |
| g Ara                               | rakawa Green<br>eft bank downstream of Otowa Bridge) 17 | Kofu Technical High School                     | 25 | Aikawa Elementary School          |
| 10 Ara                              | akawa Green<br>ight bank downstream of Otowa Bridge) 18 | Sundai Kofu High School Grounds                | 26 | Takeda Shrine Grounds             |
| 11 lke                              | eda Grounds, Prefectural Uni. 19                        | Hokushin Elementary School                     | 27 | Hokuto Junior High School         |
| 4 Yamamiya Welfare Center 12 Ho     | okubu Civic Center 20                                   | Uni. of Yamanashi Model Jr. High School Field  | 28 | Uni. of Yamanashi Grounds (East)  |
| 5 Hokusei Junior High School 13 Kit | ita Junior High School 21                               | Uni. of Yamanashi Model Jr. High Tennis Courts | 29 | Uni. of Yamanashi Grounds (North) |
| Haguro Elementary School 14 Wa      | /adabori Park 22                                        | Kofu Daiichi High School                       | 30 | Hachiman Shrine Grounds           |