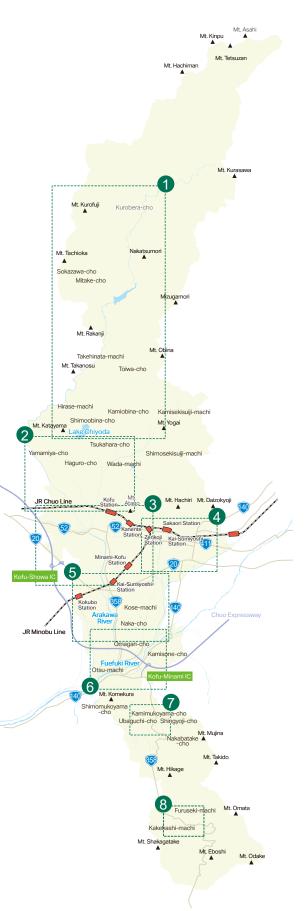

| 7 Cł                                | hizuka Park 15                                          | Midorigaoka Sports Park                        | 23 | Hokutobu Civic Center             |
|-------------------------------------|---------------------------------------------------------|------------------------------------------------|----|-----------------------------------|
| 8 Cr                                | hizuka Elementary School 16                             | Asahi Elementary School                        | 24 | Shinkonya Elementary School       |
| g Ara                               | rakawa Green<br>eft bank downstream of Otowa Bridge) 17 | Kofu Technical High School                     | 25 | Aikawa Elementary School          |
| 10 Ara                              | ak