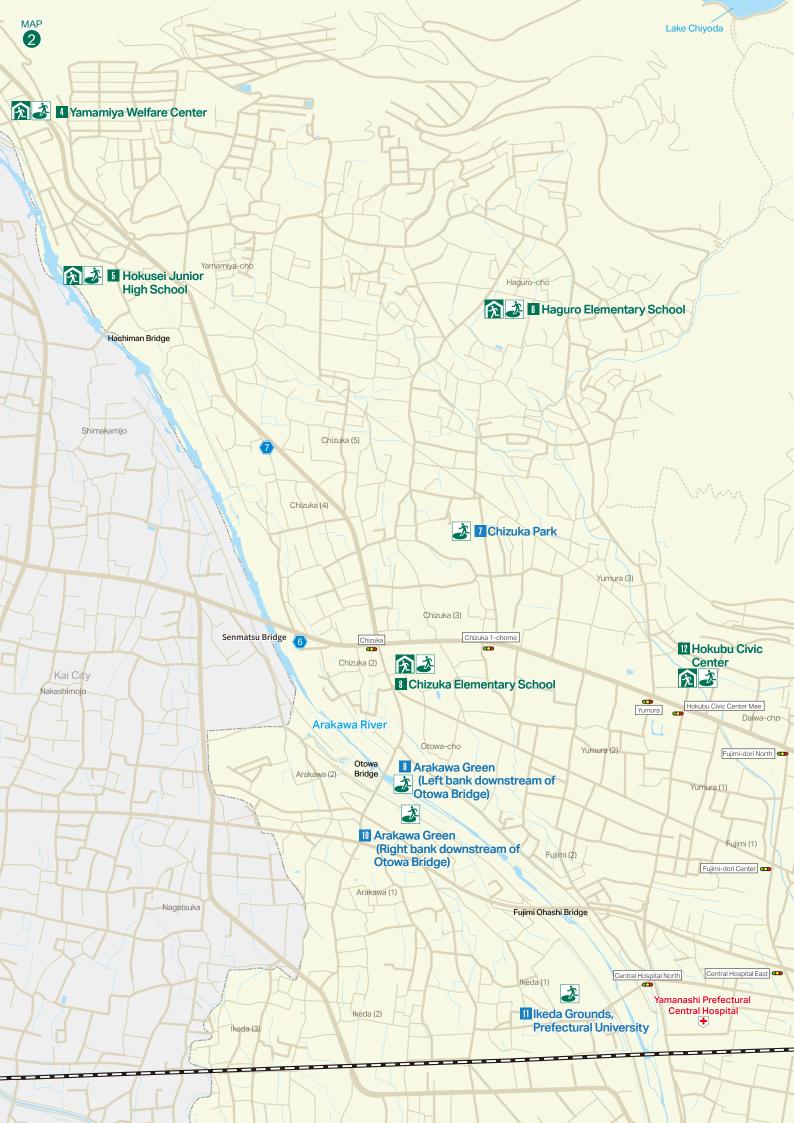

| 7 Cł                                | hizuka Park 15                                          | Midorigaoka Sports Park                        | 23 | Hokutobu Civic Center             |
|-------------------------------------|---------------------------------------------------------|------------------------------------------------|----|-----------------------------------|
| 8 Cr                                | hizuka Elementary School 16                             | Asahi Elementary School                        | 24 | Shinkonya Elementary School       |
| g Ara                               | rakawa Green<br>eft bank downstream of Otowa Bridge) 17 | Kofu Technical High School                     | 25 | Aikawa Elementary School          |
| 10 Ara                              | akawa Green<br>ight bank downstream of Otowa Bridge) 18 | Sundai Kofu High School Grounds                | 26 | Takeda Shrine Grounds             |
| 11 lke                              | eda Grounds, Prefectural Uni. 19                        | Hokushin Elementary School                     | 27 | Hokuto Junior High School         |
| 4 Yamamiya Welfare Center 12 Ho     | okubu Civic Center 20                                   | Uni. of Yamanashi Model Jr. High School Field  | 28 | Uni. of Yamanashi Grounds (East)  |
| 5 Hokusei Junior High School 13 Kit | ita Junior High School 21                               | Uni. of Yamanashi Model Jr. High Tennis Courts | 29 | Uni. of Yamanashi Grounds (North) |
| Haguro Elementary School 14 Wa      | /adabori Park 22                                        | Kofu Daiichi High School                       | 30 | Hachiman Shrine Grounds           |