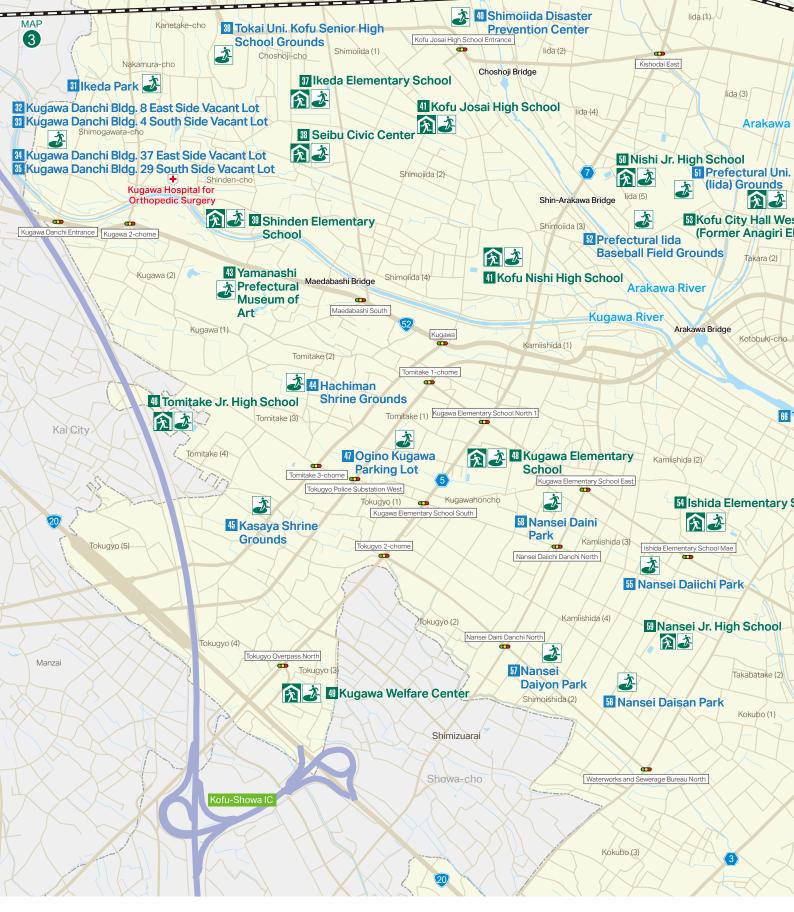

| 31 | Ikeda Park                                   | 41 | Kofu Josai High School                     | 51 | Prefectural Uni. (lida) Grounds                                    |
|----|----------------------------------------------|----|--------------------------------------------|----|--------------------------------------------------------------------|
| 32 | Kugawa Danchi Bldg. 8 East Side Vacant Lot   | 42 | Kofu Nishi High School                     | 52 | Prefectural lida Baseball Field Grounds                            |
| 33 | Kugawa Danchi Bldg. 4 South Side Vacant Lot  | 43 | Yamanashi Prefectural Museum of Art Square | 53 | Kofu City Hall West Building (Former Anagiri<br>Elementary School) |
| 34 | Kugawa Danchi Bldg. 37 East Side Vacant Lot  | 44 | Hachiman Shrine Grounds                    | 54 | Ishida Elementary School                                           |
| 35 | Kugawa Danchi Bldg. 29 South Side Vacant Lot | 45 | Kasaya Shrine Grounds                      | 55 | Nansei Daiichi Park                                                |
| 36 | Tokai Uni. Kofu Senior High School Grounds   | 46 | Tomitake Jr. High School                   | 56 | Nansei Daisan Park                                                 |
| 37 | Ikeda Elementary School                      | 47 | Ogino Kugawa Parking Lot                   | 57 | Nansei Daiyon Park                                                 |
| 38 | Seibu Civic Center                           | 48 | Kugawa Elementary School                   | 58 | Nansei Daini Park                                                  |
| 39 | Shinden Elementary School                    | 49 | Kugawa Welfare Center                      | 59 | Nansei Jr. High School                                             |
| 40 | Shimoiida Disaster Prevention Center         | 50 | Nishi Jr. High School                      | 60 | JA Parking Cooperative Parking Lot                                 |