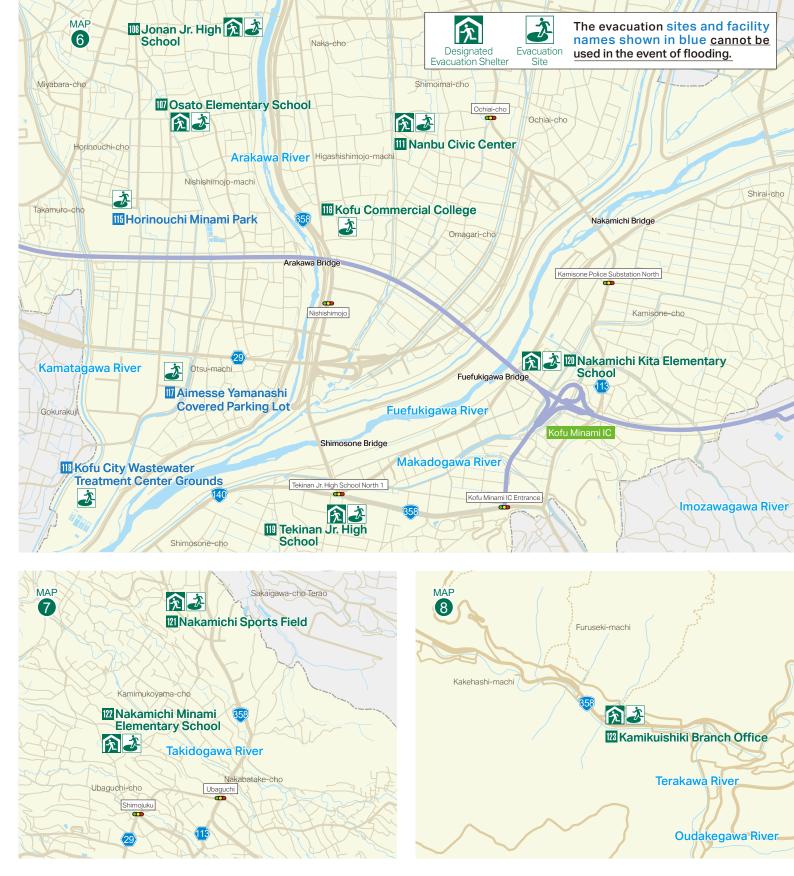

| 81 | East Mall Bario Parking Lot                 | 97  | Prefectural Youth Center<br>Parking Lot / Grounds            | 109 | Kofu Commercial High School                       | 121 | Nakamichi Sports Park              |
|----|---------------------------------------------|-----|--------------------------------------------------------------|-----|---------------------------------------------------|-----|------------------------------------|
| 85 | Yamanashi Jichikaikan                       | 98  | Kokubo Elementary School                                     |     |                                                   | 122 | Nakamichi Minami Elementary School |
| 87 | Higashi Jr. High School                     | 99  | Arakawa Green<br>(Left bank downstream of Shin Heiwa Bridge) | 111 | Nanbu Civic Center                                | 123 | Kamikuishiki Branch Office         |
| 88 | Satogaki Elementary School                  |     |                                                              |     | Sumiyoshi Kukakuseiri No. 3 Park                  |     |                                    |
| 89 | Kai Seika High School Satoyoshi Grounds     | 101 | Local Wholesale Market Parking Lot                           | 113 | Environmental Center Admin Bldg.                  |     |                                    |
| 90 | Kofu Higashi High School                    | 102 | Kokubo Minami Park                                           | 114 | Kose Sports Park                                  |     |                                    |
| 91 | Tamamoro Elementary School                  | 103 | Kamijo Jr. High School                                       | 115 | Horinouchi Minami Park                            |     |                                    |
| 92 | Yamanashi Gakuin Uni. Daisan Parking Lot    | 104 | Ogino Kokubo Store Parking Lot                               | 116 | Kofu Commercial College                           |     |                                    |
| 93 | Tobu Civic Center                           | 105 | Okuni Elementary School                                      |     | Aimesse Yamanashi Covered Parking Lot             |     |                                    |
| 94 | Senior Citizens Home (Heirinso) Vacant Site | 106 | Jonan Junior High School                                     | 118 | Kofu City Wasterwater<br>Treatment Center Grounds |     |                                    |
| 95 | Tamamoro Park                               | 107 | Osato Elementary School                                      | 119 | Tekinan Jr. High School                           |     |                                    |
| 96 | Koun Elementary School                      | 108 | Kofu Minami High School                                      | 120 | Nakamichi Kita Elementary School                  |     |                                    |