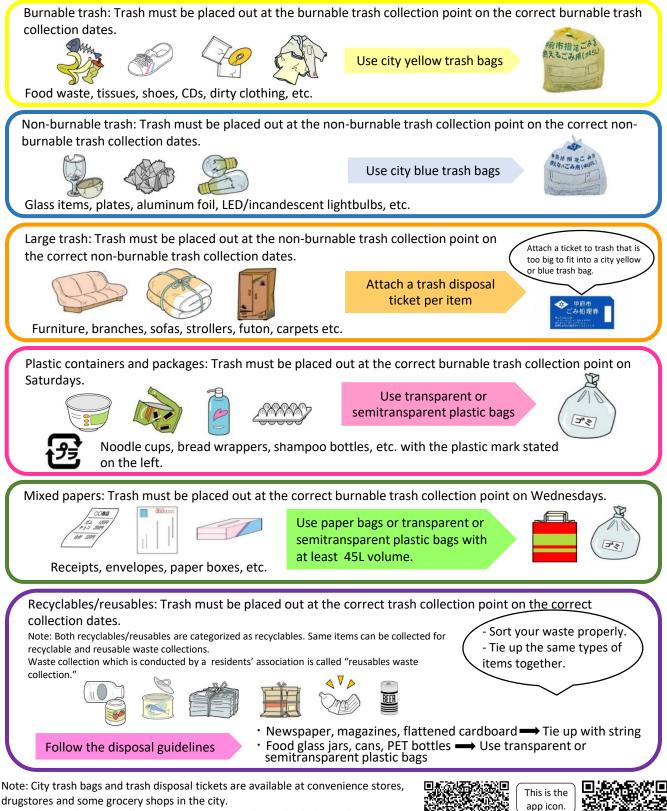

## Please sort out your waste into 6 categories.

Trash must be placed out on the correct collection dates and the collection point. Your collection day will vary depending on where you live. Ask your residents' association or your apartment building manager for the location of the collection point. Your trash must be placed out at your collection point by 8:30am on the collection day. Do not place out your trash the night before.