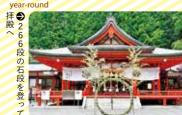

Take a picture with the statue of

warrior and local hero. Shingen

Takeda, at the south exit of Kofu

立つ。まずは記念撮影♪

IR Kofu Station

START

昇仙峡奥にある金峰山五丈岩を御神体とす る神社。御神木の「鬱金の櫻」は、4月下 旬~5月上旬に開花する。

@甲府市御岳町2347⊗JR甲府駅から車で40 分®参拝無料®9~17時份無休P100台

Kanazakura-jinja Shrine

This shrine at Shosenkyo Gorge venerates the sacred Gojoiwa rock atop Mt. Kinpu. The sacred ukon-no-sakura tree bursts with cherry blossoms from late April to early May.

Free to visit Open 9:00 AM-5:00 PM Closed Open