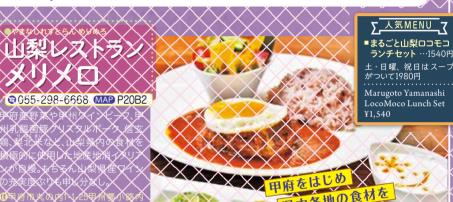

innards stew ¥580

∑<mark>人気MENU</mark>て

ダシのきいたスープが絶品

Pumpkin Hoto ¥1,250

甲府北口駅前店

@055-252-9818 MAP P20B1

甲府でのランチはやっぱりほうとうを味わ

いたい。カボチャやジャガイモ、ゴボウ、

ニンジン、シイタケなどが入り栄養満点。

他にも鳥もつ煮や馬刺しなども味わえる。

@甲府市北□1-4-11 ØJR甲府駅から徒歩3分

時11~22時(日曜、連休最終日は~21時) 分無

県内に8店舗を構える

Koshu Hoto Kosaku

and horsemeat sashimi.

Open 11:00 AM-10:00 PM

こちらは甲府北口駅前店。

A popular place to enjoy local specialties, this restaurant

nought of as a home-cooked meal, to its menu. Dpen 11:30 AM-1:30 PM; 5:30-10:30 PM (Weekends/holi-

also known as the first to add ozara noodles, normally

ays: 11:30 AM-2:00 PM; 6:00-8:00 PM) (losed Mondays (in

ings on weekends and holidays)

南口には甲府駅前店がある

Kofu Kitaguchi Ekimae-ten

The hoto noodle stew is filled with

nourishing vegetables like pumpkin,

potato, burdock, carrot, and shiita-

ke mushrooms. You can also try Kofu

specialties like chicken giblet stew

\_\_ ■かぼちゃのほうとう

**◎** 055-233-5917 MAP P20B3

産地にこだわった看板料理「甲斐のすべ て」はその名の通り、県産馬刺しやあわ び煮貝、どじょう鍋、ほうとう、地ワイ ンなどの名物を一度に堪能できる。

@甲府市中央1-13-8 ØJR甲府駅から徒歩 13分 @11時30分~22時(21時LO) @月曜 ●近隣のコインパーキングを利用