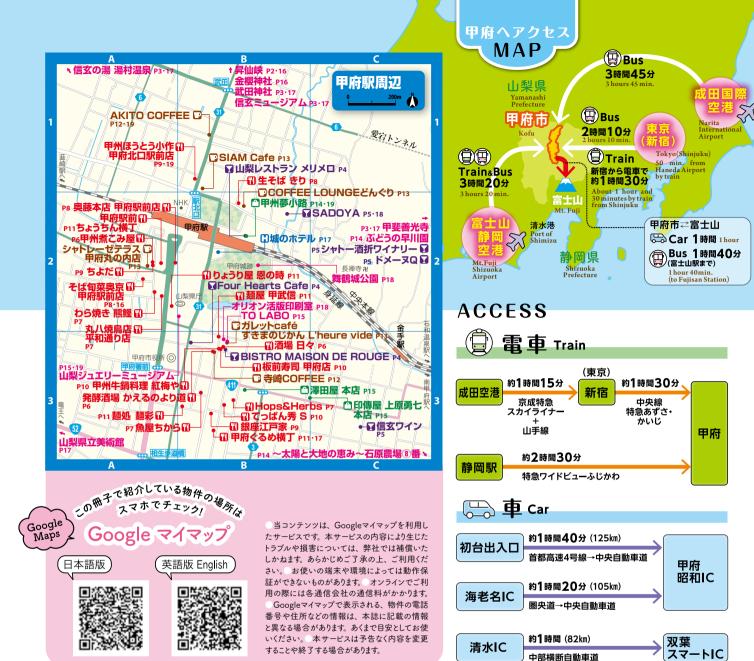

acotta roofs and chalk-white walls. Also on offer is a tour of the winery's underground cellars.



△楢熟成が 行われている 地下ワインセ

●ノンアルコール のぶどう液も販売 している

●見学ツア-**ディスティン** 

> Open 1:00 PM-6:00 PM, From 10:30 AM on Saturdays & Sundays Closed Mondays, Thursdays, and national



# ■おりおんかっぱんいんさつしつ

# @ 055-234-5527 MAP P20B3

印刷文化を継承する活版印刷ショップ。 山梨県産手漉き和紙を使った名刺など のオーダー注文をはじめ、活版印刷制作 体験30分1650円~が楽しめる。要予約 の1時間体験コース5500円がおすすめ。

徒歩10分圖13~18時(土・日曜は10時30 分~) 毎月・木曜、祝日 ₽なし

# ORION LETTERPRESS

At this historic letterpress, you can order custom items made using local handmade washi paper, as well as try a letterpress printing workshop (from ¥1,650/30 min.). The one-hour workshop (¥5,500, by reservation only) is recommended



◆ロゴ、仮名、アルファベットの活版を 使った体験





₩特なインクの 匂いのする店内一 角で体験できる

●希 少 価 値 の 高 い活版を間近で見 ることができる



スマホマさらに 甲脂市の情報チェック!



**Twitter** 



Instagram



**Facebook** 

※本誌掲載のデータは2022年1月末(P16-19は2023年2月末)のものです。発行後にデータが変更になる場合がありますので、お出かけの際には電話などで事前に確認されることをおすすめいたします。なお、本誌掲載内容による損害などは補償いたしかねますので、あらかじめご了承くださいますようお願いいたします。※本誌掲載の料金は、原則として消費税込みの金額です。※新型コロナウイルスの感染拡大、及びその防止のためにイベントの実施可否や店舗・施設の営業時間などは変更になることがあります。※本誌掲載の飲食店は全てやまなしグリーン・ソーン認証を取得しています。※本誌掲載の入園料などは大人料金を掲載しています。※定休日は原則として年末年始・お盆休み、ゴールデンウィークを省略しています。※利用時間は特記以外原則として開店(館)~閉店(館)です。オーダーストップや入店(館)時間は海常問店(第)の30分~ 1時間前ですのでご注意ください。※交通情報については天災の影響や季節などにより変動する場合はありますので、お出かけの際には各交通機関にお問い合わせください。

(発行) 甲府市 (企画・編集・制作) 株式会社 JTB パブリッシング

©2023 甲府市/ JTB Publishing, Inc. All Rights Reserved.

Published by KOFU City.

Designed, edited, and produced by JTB Publishing.

\*The information contained herein is current as of January 31, 2022 (as of February 2