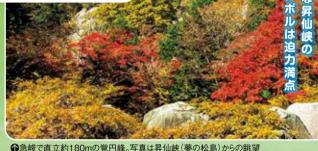

甲府市街から車で30分ほど。長い年月を かけて削られた断崖や奇岩・奇石が広がる は異空間に紛れ込んだかのよう。渓 谷沿いに整備された遊歩道を歩いて自然 美を堪能して。MAP P20B1

This natural wonder is about a thirty-minute drive from downtown Kofu. Carved out over eons, the cliffs and unique rock formations will make you feel like you've been transported to another world. Take a walk on the path along the gorge and lose yourself in the beauty of nature.

花崗岩が風化水食を受けてできた昇仙峡のシン

ボルで、白い岩肌と木々のコントラストが美しい。 平安時代の僧・覚円が頂上で修行したという言 い伝えが残されている。

②バス停昇仙峡滝上から昇仙峡(夢の松島)まで徒歩約 20分 🖓 🖫 🐼 見学自由 🕑 なし

One-night, two-day plan

国の特別名勝にも指定され、スケールの大きな渓谷美を誇る 昇仙峡。大小さまざまな奇岩を眺めながら、日本の滝百選に 選ばれた仙娥滝まで、約5kmのハイキングに出かけよう。

Shosenkyo Gorge Shosenkyo is a vast gorge with a stunning valley

designated a Special Place of Scenic Beauty. Check out its wide variety of oddshaped rocks on a 5-km hike to Sengataki, one of Japan's top 100 waterfalls