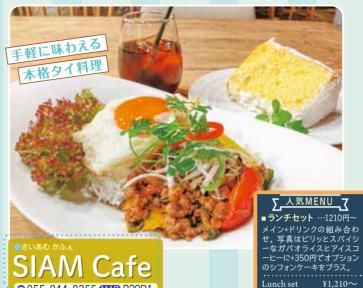

Open 9:00 AM-9:00 PM (losed Open all days of the week

@055-244-8355 MAP P20B1

タイ人シェフによる本場の料理はもちろん、 契約農園から直接仕入れる豆を使ったコーヒ ーもマスト。夜にお酒とおつまみでタイの雰 囲気を楽しむのも◎。

毎甲府市北口2-9-12 ニシコー北口駅前ビル1階 ②JR甲府駅北口から徒歩3分 億11~22時(21時) LO) 分無休 P18台

# SIAM Cafe

As well as authentic cuisine prepared by a Thai chef, coffee made with beans sourced directly from contracted farms is also a must. It's a great place to enjoy the Thai atmosphere with drinks and small dishes at night.

Open 11:00 AM-10:00 PM (LO 9:00 PM) (loge) Open all days of the week

\_\_ ■休日ランチAセット (ガレット&ドリンク) 15種類以上の中から好 きなガレットを選べ、 らにスープかサラダが進 Holiday lunch set A 日常からちょっと離れた

ガレットcafé すきまのじかん heure vide

**☎**055-236-2414 MAP P20B3