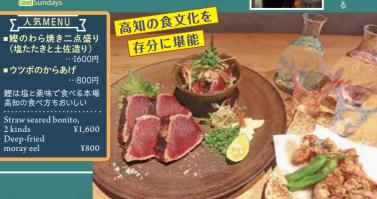

# Warayaki Kumakatsuo

∑\_人気MENU\_て

■ウツボのからあげ

2 kinds

Deep-fried

Fresh bonito lightly seared over burning straw is the specialty here. The straw imparts a fragrant scent that stimulates the appetite, and the fish is seared in a thrilling way just before serving.

Open 5:00-11:00 PM (food LO 10:00 PM, drinks LO 10:30 PM) (Fridays and Saturdays till 11:30 PM; food LO 10:30 PM, drinks LO 11:00 PM)

Open Sundays

In the city center, close to Kofu Station, there are many izakaya (Japanese pubs) where you can enjoy their own specialty drinks and appetizers in a warm atmosphere.