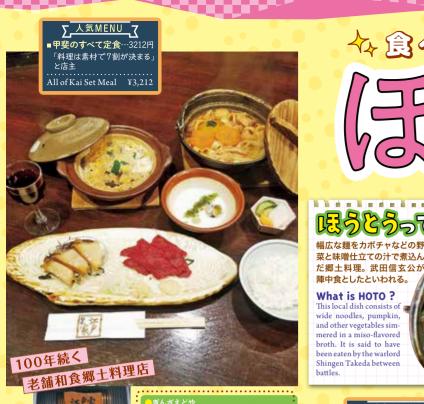

ke mushrooms. You can also try Kofu

specialties like chicken giblet stew

\_\_ ■かぼちゃのほうとう

**◎** 055-233-5917 MAP P20B3

産地にこだわった看板料理「甲斐のすべ て」はその名の通り、県産馬刺しやあわ び煮貝、どじょう鍋、ほうとう、地ワイ ンなどの名物を一度に堪能できる。

@甲府市中央1-13-8 ØJR甲府駅から徒歩 13分 @11時30分~22時(21時LO) @月曜 ●近隣のコインパーキングを利用

# Ginza Edoya

As the name suggests, the signature menu item, "All of Kai," allows you to enjoy local specialties such as horsemeat sashimi, simmered abalone, loach stew, hoto, and local wine all at once.

Open 11:30 AM-10:00 PM (LO 9:00 PM) Closed Mondays