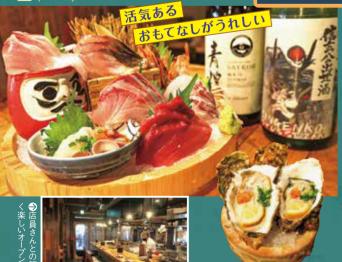

# ∑ 人気MENU 7 ■フライドほうとう …500円

■カラアゲ&Hell …600円 オリジナリティあふれるつまみ はビールが進むものばかり Fried hoto noodles ¥500

© 050-3184-3966 MAP P20B3

豊洲から仕入れた鮮魚を使った刺身の盛り合わせは季節 や仕入れ状況に応じてその日一番のものを提供。ハイボ ール290円などお酒のコスパも◎。

⊕甲府市中央1-6-8 愛JR甲府駅から徒歩11分 ⑤17~24時 (土・日曜、祝日は15時~) ⑥無休 ❷なし

# Sakanaya Chikara

Try a platter of assorted sashimi made with the best fish of the day according to the season and availability. There are also great deals on alcohol such as ¥290 highballs.

# ∑ 人気MENU 7

■刺身6種盛り合わせ 750円(1人前当たり)、 写真は3人前

分厚くカットされた刺身 は身が引き締まっていて

Assorted sashimi ¥750

↑産地直送の生カキ1ヶ380円

@055-228-0505 MAP P20A2

宮崎県産の鶏を使用したもも焼きが絶品 親鳥と若鳥が選べるが、地域では歯応え があり噛めば噛むほど旨味があふれる親

④甲府市丸の内2-16-7 ♥JR甲府駅から徒歩5 ↑焼いている様子が通りから見え、ついつい 分 🕏 16時30分~21時30分 🕏 日曜 🕑 なし