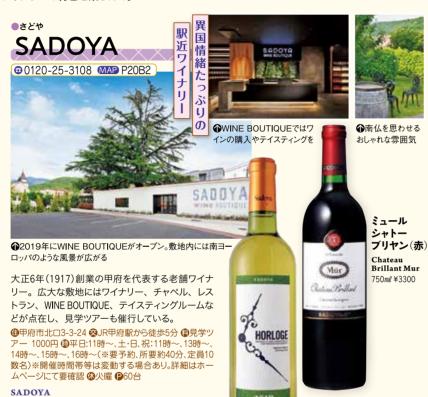

# The birthplace of Japanese wine!

2016 甲斐ブラン

める飲食店を紹介して いるWEBサイト。カレー やラーメンなどから王道

フレンチまで、幅広いジャンルから好み

に合わせた店が見つかるかも!

With well-established local wineries like Sadoya (P. 5), Kofu's cuisine is best savored with wine. Enjoy local specialties at noted restaurants with an ample selection of fine wines from Yamanashi Prefecture and all over the world!

SADOYA (→P5) をはじめ、老舗ワイナリーのある甲府で

のグルメはワインとともに楽しみたい。山梨県産や世界の極

上ワインを揃えた名店で甲府の味を満喫しよう!

◆平州等小路の2階にあり、量ワイン6 梨県産のワイン

※飲んでけし!※

●数々のきらびやかなジュエリーが展示されている

大正6年(1917) 創業のワイナリー。広大な敷地内には、白亜 の壁に赤い屋根が映えるワイナリー、レストランやショップなど が点在。地下セラーの見学ツアーも行っている。

110.338

201 348

# SADOYA

Established in 1917, this winery includes a restaurant and store on its vast grounds. All feature terracotta roofs and chalk-white walls. Also on offer is a tour of the winery's underground cellars.

△楢熟成が 行われている 地下ワインセ

●ノンアルコール のぶどう液も販売 している

●見学ツア-**ディスティン** 

> Open 1:00 PM-6:00 PM, From 10:30 AM on Saturdays & Sundays Closed Mondays, Thursdays, and national