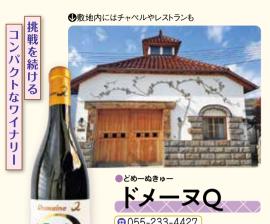

ピノ・ノワール Pinot Noir

日本では栽培が難しいといわれる「ピ ノ・ノワール」の自社栽培にこだわっ ている。毎年7月31日には新酒「ヌー ヌーボー」も解禁している。

●甲府市桜井町47 ②JR甲府駅から車で 20分 個ワイナリー見学無料(所要約15分 要予約) 億11~17時 份火曜 №100台

Koshu

甲州ドライ

Koshu Drv

Domaine Q This winery successfully grows its own Pinot Noir grapes a variety considered extremely difficult to grow in Japan. Every year on July 31 it releases "NouNouVeau," (a play of words on Beaujolais Nouveau), its first wine of the season

¥Winery Tours: Free (Time: About 15 min.; reservation required) Open 11:00 AM-5:00 PM (losed Tuesdays

しゃと一さかおりわいなりー

介エントランスにはヤマトタケル物語を表した ステンドグラスが飾られている

徹底した衛生管理を行っているワイナリ ーで見晴らしのよい山の中腹にある。甲 州種、マスカット・ベーリー A種にこだわり、 リーズナブルでおいしいワインを醸造する。