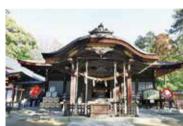

# たけだじんじゃ

祀る甲斐國総鎮護。信虎・ 信玄・勝頼の三代が居館 とした躑躅が崎館跡に、 れた。

大正8年(1919)に創建さ →境内にある三葉の松の落ち葉を持つと 金運ならびに延命長寿のご利益があるとされる

# Takeda-iinia Shrine

This shrine is dedicated to the warlord Shingen Takeda, the spiritual protector of Yamanashi (formerly known as Kai Province). It was built in 1919 on the site of Tsutsujigasaki Palace, which was once the residence of Shingen, his father Nobutora, and his son Katsuyori. ¥ Free entry to grounds (Treasure House: ¥300) Open Treasure House: 9:30