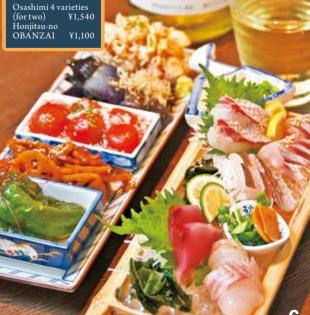

# ∑ 人気MENU 7 ■フライドほうとう …500円

■カラアゲ&Hell …600円 オリジナリティあふれるつまみ はビールが進むものばかり Fried hoto noodles ¥500

© 050-3184-3966 MAP P20B3

豊洲から仕入れた鮮魚を使った刺身の盛り合わせは季節 や仕入れ状況に応じてその日一番のものを提供。ハイボ ール290円などお酒のコスパも◎。

⊕甲府市中央1-6-8 愛JR甲府駅から徒歩11分 ⑤17~24時 (土・日曜、祝日は15時~) ⑥無休 ❷なし

# Sakanaya Chikara

Try a platter of assorted sashimi made with the best fish of the day according to the season and availability. There are also great deals on alcohol such as ¥290 highballs.

# ∑ 人気MENU 7

■刺身6種盛り合わせ 750円(1人前当たり)、 写真は3人前

分厚くカットされた刺身 は身が引き締まっていて

Assorted sashimi ¥750

↑産地直送の生カキ1ヶ380円

@055-228-0505 MAP P20A2

宮崎県産の鶏を使用したもも焼きが絶品 親鳥と若鳥が選べるが、地域では歯応え があり噛めば噛むほど旨味があふれる親

④甲府市丸の内2-16-7 ♥JR甲府駅から徒歩5 ↑焼いている様子が通りから見え、ついつい 分 🕏 16時30分~21時30分 🕏 日曜 🕑 なし