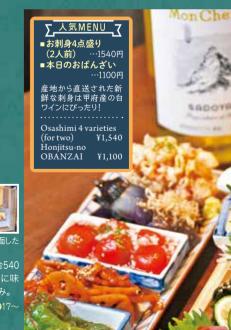

# ∑ 人気MENU 7 ■フライドほうとう …500円

■カラアゲ&Hell …600円 オリジナリティあふれるつまみ はビールが進むものばかり Fried hoto noodles ¥500

© 050-3184-3966 MAP P20B3

豊洲から仕入れた鮮魚を使った刺身の盛り合わせは季節 や仕入れ状況に応じてその日一番のものを提供。ハイボ ール290円などお酒のコスパも◎。

⊕甲府市中央1-6-8 愛JR甲府駅から徒歩11分 ⑤17~24時 (土・日曜、祝日は15時~) ⑥無休 ❷なし

# Sakanaya Chikara

Try a platter of assorted sashimi made with the best fish of the day according to the season and availability. There are also great deals on alcohol such as ¥290 highballs.

# ∑ 人気MENU 7

■刺身6種盛り合わせ 750円(1人前当たり)、 写真は3人前

分厚くカットされた刺身 は身が引き締まっていて

Assorted sashimi ¥750

↑産地直送の生カキ1ヶ380円

@055-228-0505 MAP P20A2

宮崎県産の鶏を使用したもも焼きが絶品 親鳥と若鳥が選べるが、地域では歯応え があり噛めば噛むほど旨味があふれる親

④甲府市丸の内2-16-7 ♥JR甲府駅から徒歩5 ↑焼いている様子が通りから見え、ついつい 分 🕏 16時30分~21時30分 🕏 日曜 🕑 なし

山梨県産ワインのほか、全国各地の日本酒1合540 円~を、刺身や原始焼き魚(炉端焼)などとともに味 わえる。日替わりのおばんざい(4種盛り)も楽しみ。 毎甲府市丸の内1-15-8 愛JR甲府駅から徒歩9分 母17 23時30分 份日曜、ほか月2回不定休あり ♀なし

Japan starting at ¥540 per cup, along with dishes like sashimi and skewered fish grilled vertically over an open hearth. The daily special set of four side dishes (obanzai)