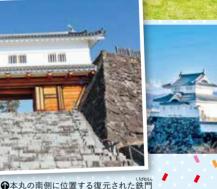

徒歩1分

9:30

●まいづるじょうこうえん (くにしせき こうふじょうせき)

@ 055-227-6179 MAP P20B2

舞鶴城公園(国史跡 甲府城跡)

甲府城は武田氏滅亡後の16世紀末に、徳川

家康に対抗するための重要な戦略拠点とし

て、豊臣秀吉の命により築城された。現在は

城郭の一部が公園として整備され、市民の憩

●甲府市丸の内1丁目5-4受JR甲府駅から徒歩3分

館は~16時) 6月曜※祝日の場合は翌日) 🕑なし

Maizuru Castle Park (Kofu Castle Ruins)

After the downfall of the Takeda clan, the powerful

feudal lord Hideyoshi Toyotomi ordered the

building of Kofu Castle as a strategic base against

his opponent, Ieyasu Tokugawa, in the late 16th

century. A park where local residents can relax sits

The Inari-yagura Open 9:00 AM-4:30 PM (last entry at 4:00 PM) Closed Mondays \*Closed on the following day if Monday is a national holiday